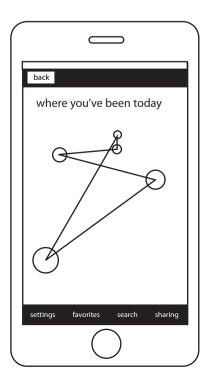

sharing

gps complete

day's activity complete

search

sharing

 $\overline{}$ 

back

settings