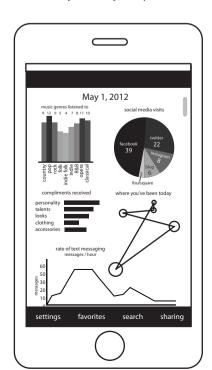

flickr

settings

settings

thumbnail 🔵 full

to print center website

about

about

This app is all about you. It graphs activities from the usual how many

deeper experience.

 $\boldsymbol{c}$ 

> >

>

>

>

>

 $\square$ 

Graphics are private On

categories

categories

 $\square$ 

home

work

school

messages

contacts

else

settings

something

interesting

favorites

social media

calls