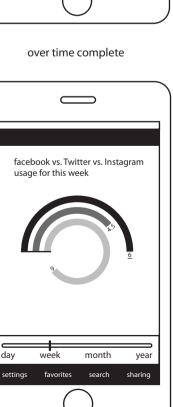

 back
 Mash Up

 No. of text messages sent to your mom vs. text messages to Bryan

 mass message to mom & Bryan

 1

 mom

 1

 Bryan

 130