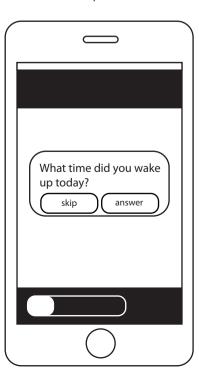

contacts

else

settings

something

interesting

favorites

social media

calls