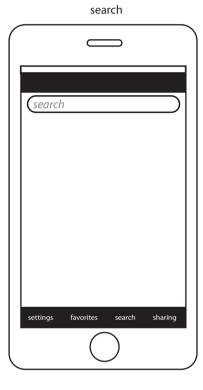

sharing

gps complete

day's activity complete

search

sharing

 $\overline{}$ 

back

settings

 settings
 favorites

 search
 sharing

Mash Up

ask a question