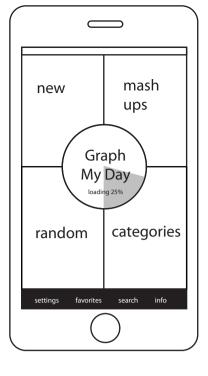

flickr

settings

settings

thumbnail 🔵 full

to print center website

about

about

This app is all about you. It graphs activities from the usual how many

deeper experience.

 $\boldsymbol{c}$ 

> >

>

>

>

>

 $\square$ 