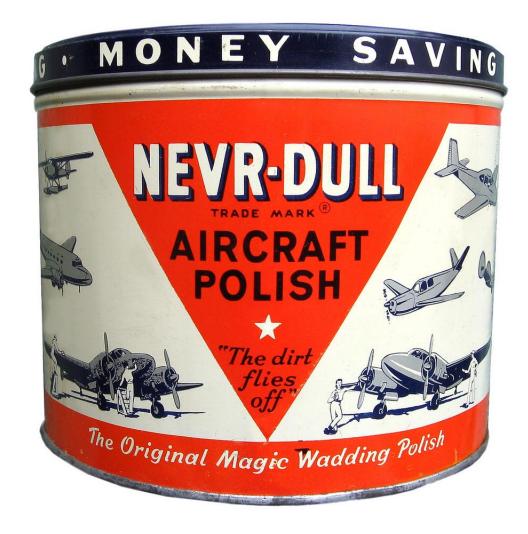

## **New Technologies**

Advances in packaging technology made some traditional goods, including flour, vegetables and meat, more widely available. The hermetically sealed containers, which offered consumers shelf-stable food products, were a major development in the history of food packaging. The use of tin cans to cook and seal food now helped provide a year-round food supply.