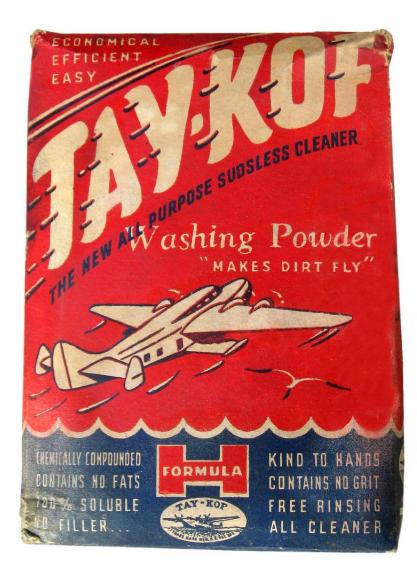

## **New Technologies**

Advances in packaging technology made some traditional goods, including flour, vegetables and meat, more widely available. The hermetically sealed containers, which offered consumers shelf-stable food products, were a major development in the history of food packaging. The use of tin cans to cook and seal food now helped provide a year-round food supply.