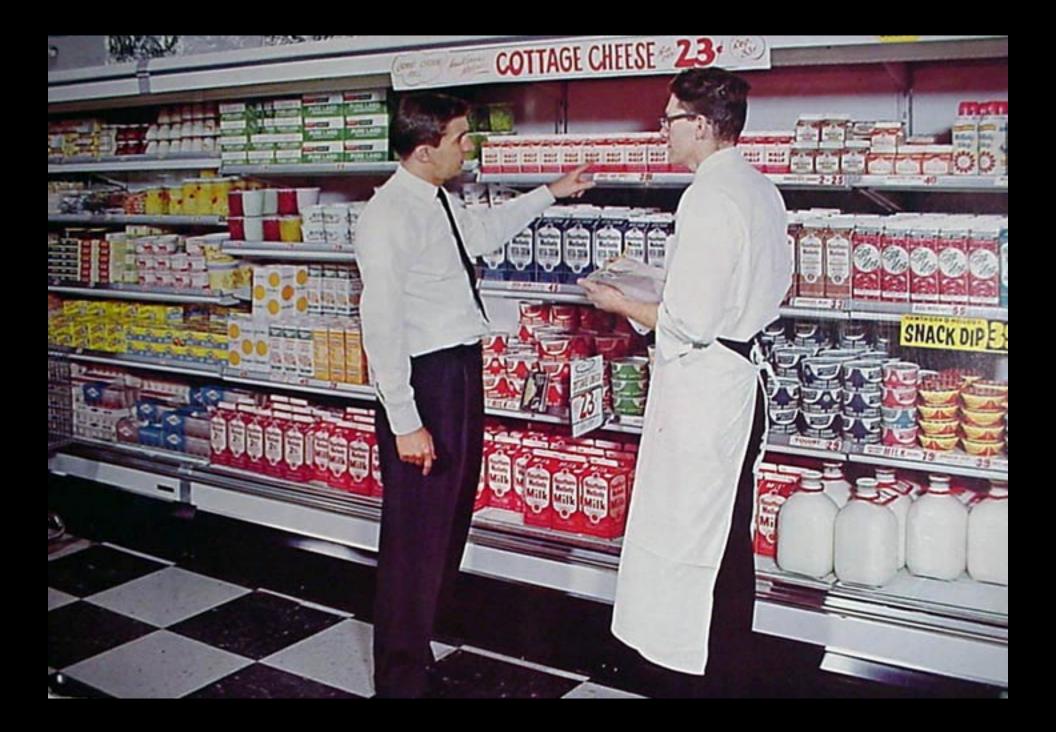

## **New Technologies**

Advances in packaging technology made some traditional goods, including flour, vegetables and meat, more widely available. The hermetically sealed containers, which offered consumers shelf-stable food products, were a major development in the history of food packaging. The use of tin cans to cook and seal food now helped provide a year-round food supply.