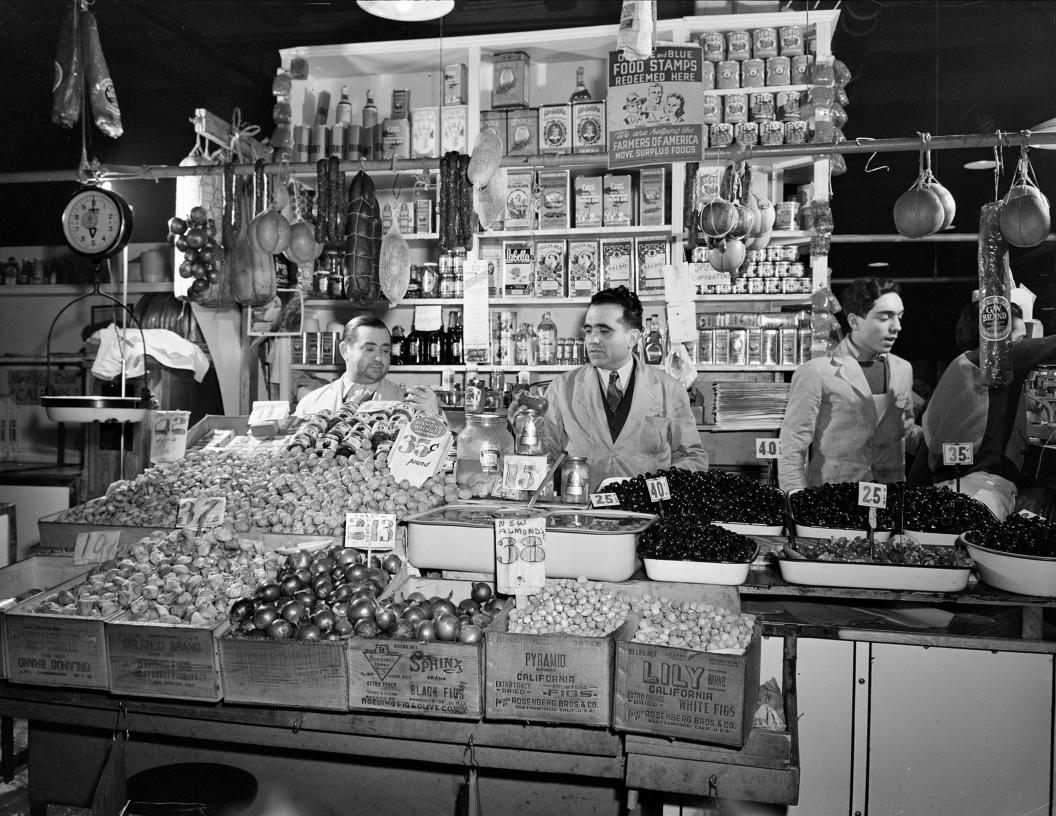

# **Industrial Revolution**

With the effects of the industrial revolution throughout Europe, the mid-1800s saw a large-scale shift from rural to urban life. There were massive changes in the nature of work, the growing consumer economy, women's roles in society, and even in the size and nature of families.

## **New Technologies**

Advances in packaging technology made some traditional goods, including flour, vegetables and meat, more widely available. The hermetically sealed containers, which offered consumers shelf-stable food products, were a major development in the history of food packaging. The use of tin cans to cook and seal food now helped provide a year-round food supply.