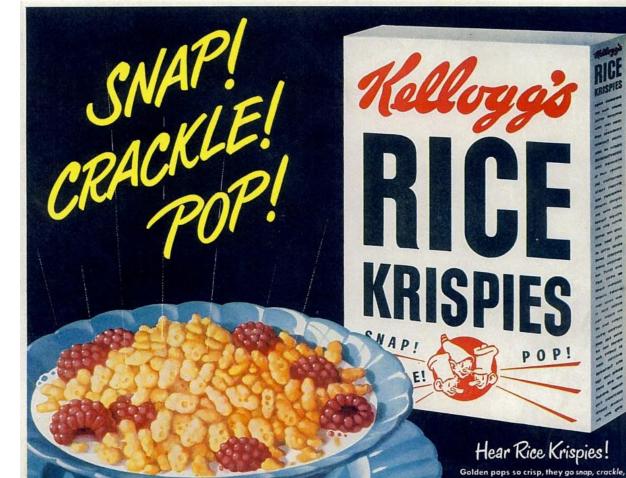

Kelloggis Kelloggis

Hice Krispies is a trai. (Reg. U. S. Pat. Off.) of Kellogg Co. for its over-

pop in milk! So crisp 'n' delicious! And Kellogg-Fresh! The most popular rice cereal...try the Regular Size!