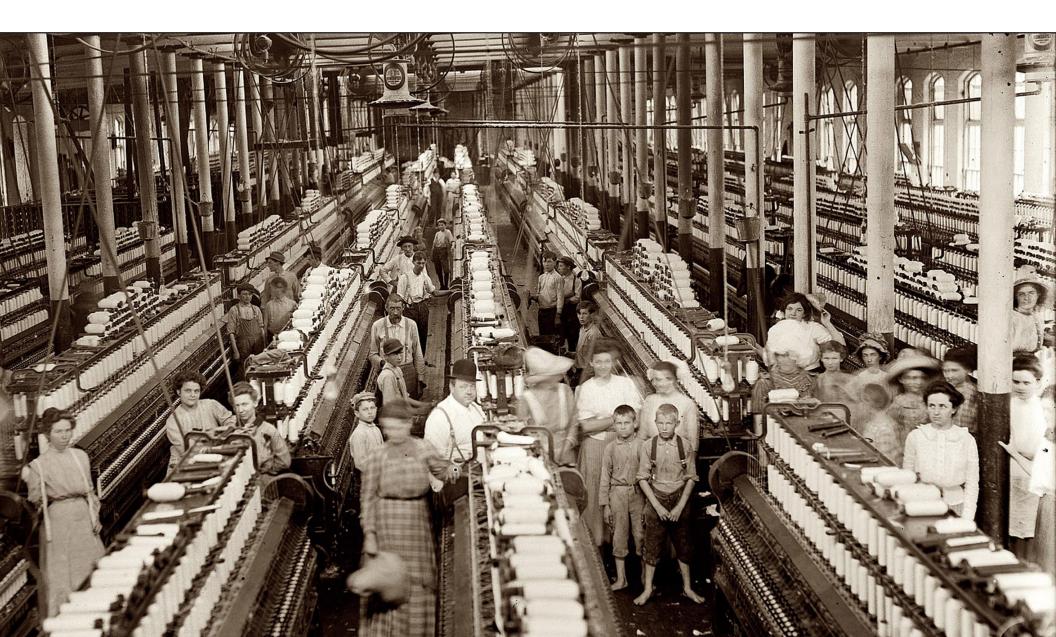

# **Industrial Revolution**

With the effects of the industrial revolution throughout Europe, the mid-1800s saw a large-scale shift from rural to urban life. There were massive changes in the nature of work, the growing consumer economy, women's roles in society, and even in the size and nature of families.