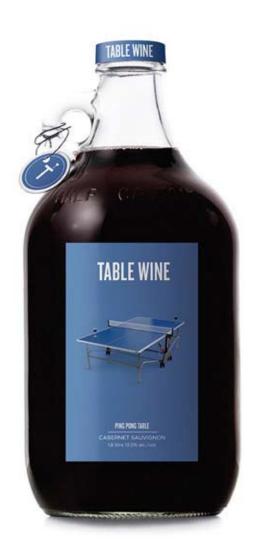

# WHAT'S WRONG WITH THIS PICTURE?

Red: warm spectrum, associated with the sun and heat: love, fire, passion, aggression, impulsiveness, excitement, daring, and power. Also danger, emergency and elicit feelings of aggression and fear.

**Blue:** symbolizes authority, dignity, loyalty, truth, and wisdom, but can also represent depression, sadness and solitude. Blue can communicate confidence, strength, trust and stability.