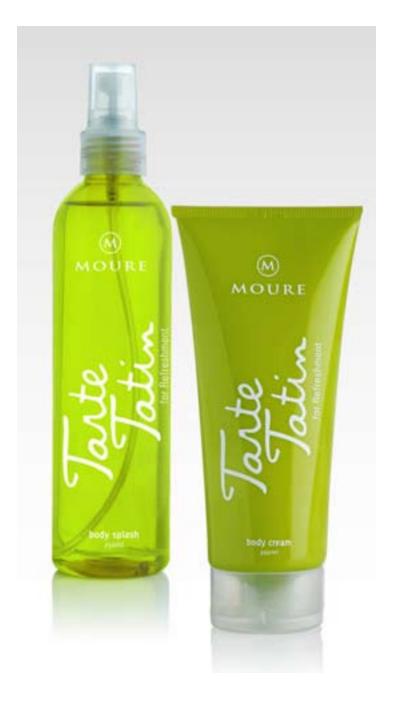

**Crange:** similar to red, warmth of the sun, energy, exuberance, enthusiasm, zesty, spicy, fruity flavor.

**Green:** symbolizes down-to-earth, tranquility, life, youth, freshness, and organic. Green also communicates recycling, renewal, nature, and the environment.