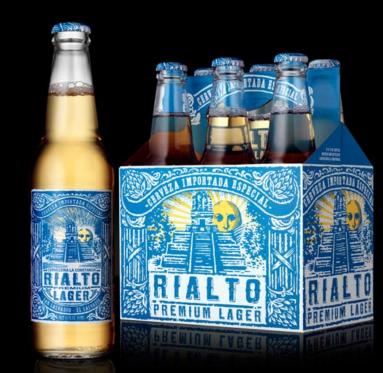

**Blue:** symbolizes authority, dignity, loyalty, truth, and wisdom, but can also represent depression, sadness and solitude. Blue can communicate confidence, strength, trust and stability.