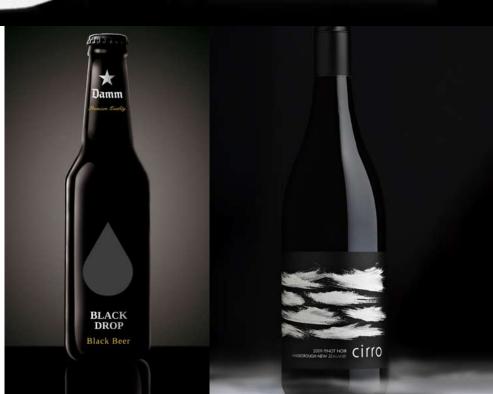

# WHAT'S WRONG WITH THIS PICTURE?

Red: warm spectrum, associated with the sun and heat: love, fire, passion, aggression, impulsiveness, excitement, daring, and power. Also danger, emergency and elicit feelings of aggression and fear.

#### **Black:** sturdiness, reliability, constancy, wisdom, and resonates power. In fashion, black is bold, elegant, hip, serious and upscale. Perceived as a classic color. In packaging, black can enhance other colors.