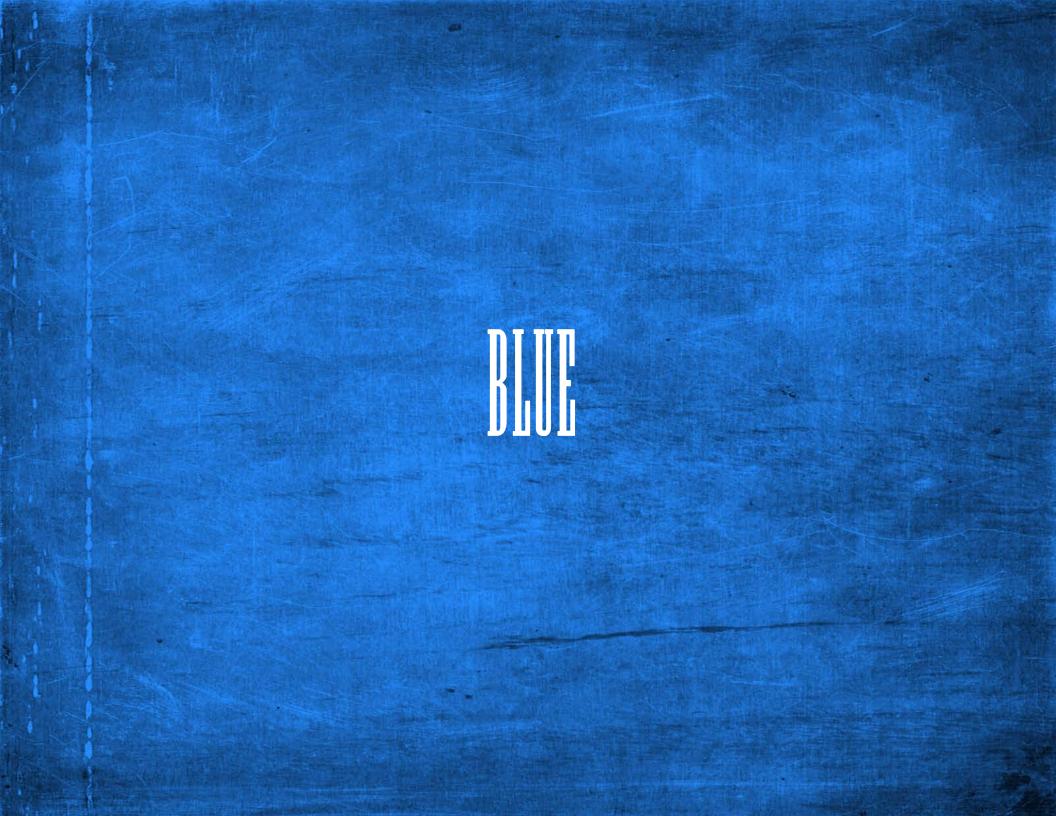

**Blue:** symbolizes authority, dignity, loyalty, truth, and wisdom, but can also represent depression, sadness and solitude. Blue can communicate confidence, strength, trust and stability.