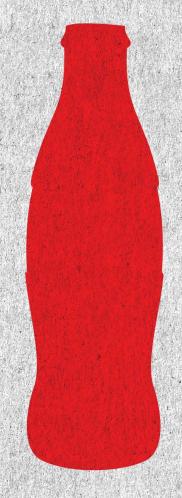

# CAN YOU REMEMBER THE NAMEOFTHEFIRST PRODUCT?

# CAN YOU REMEMBER THE COLOR OF THE FIRST PACKAGE?

# WHAT'S WRONG WITH THIS PICTURE?

Red: warm spectrum, associated with the sun and heat: love, fire, passion, aggression, impulsiveness, excitement, daring, and power. Also danger, emergency and elicit feelings of aggression and fear.