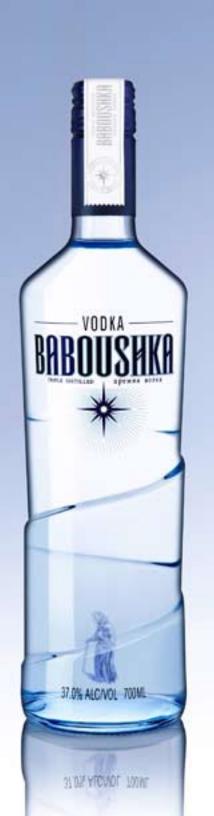

**Blue:** symbolizes authority, dignity, loyalty, truth, and wisdom, but can also represent depression, sadness and solitude. Blue can communicate confidence, strength, trust and stability.