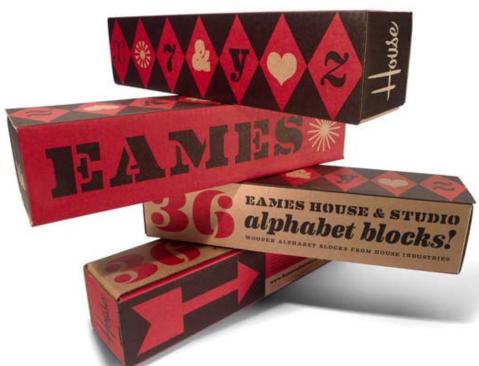

# WHAT'S WRONG WITH THIS PICTURE?

Red: warm spectrum, associated with the sun and heat: love, fire, passion, aggression, impulsiveness, excitement, daring, and power. Also danger, emergency and elicit feelings of aggression and fear.