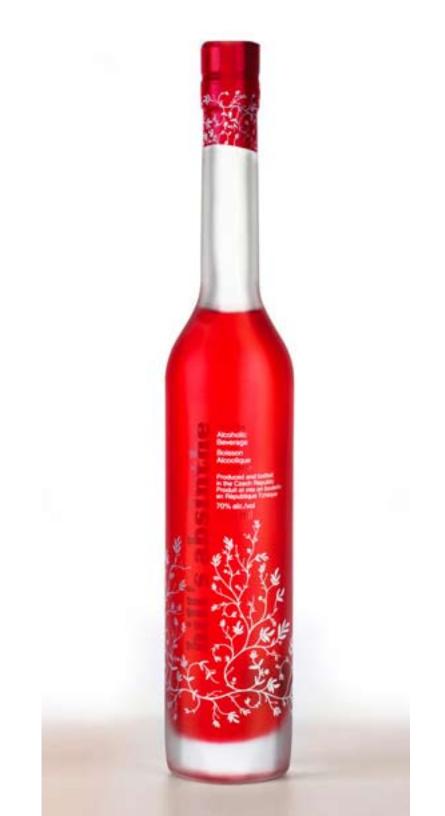

# WHAT'S WRONG WITH THIS PICTURE?

Red: warm spectrum, associated with the sun and heat: love, fire, passion, aggression, impulsiveness, excitement, daring, and power. Also danger, emergency and elicit feelings of aggression and fear.