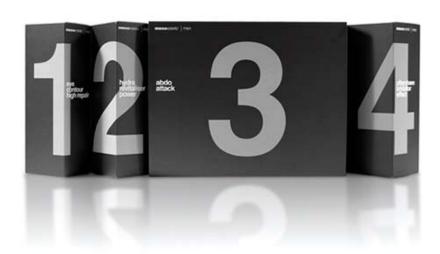

#### **Black:** sturdiness, reliability, constancy, wisdom, and resonates power. In fashion, black is bold, elegant, hip, serious and upscale. Perceived as a classic color. In packaging, black can enhance other colors.