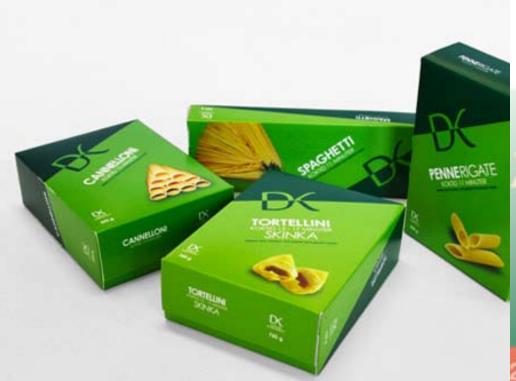

**Crange:** similar to red, warmth of the sun, energy, exuberance, enthusiasm, zesty, spicy, fruity flavor.

**Green:** symbolizes down-to-earth, tranquility, life, youth, freshness, and organic. Green also communicates recycling, renewal, nature, and the environment.