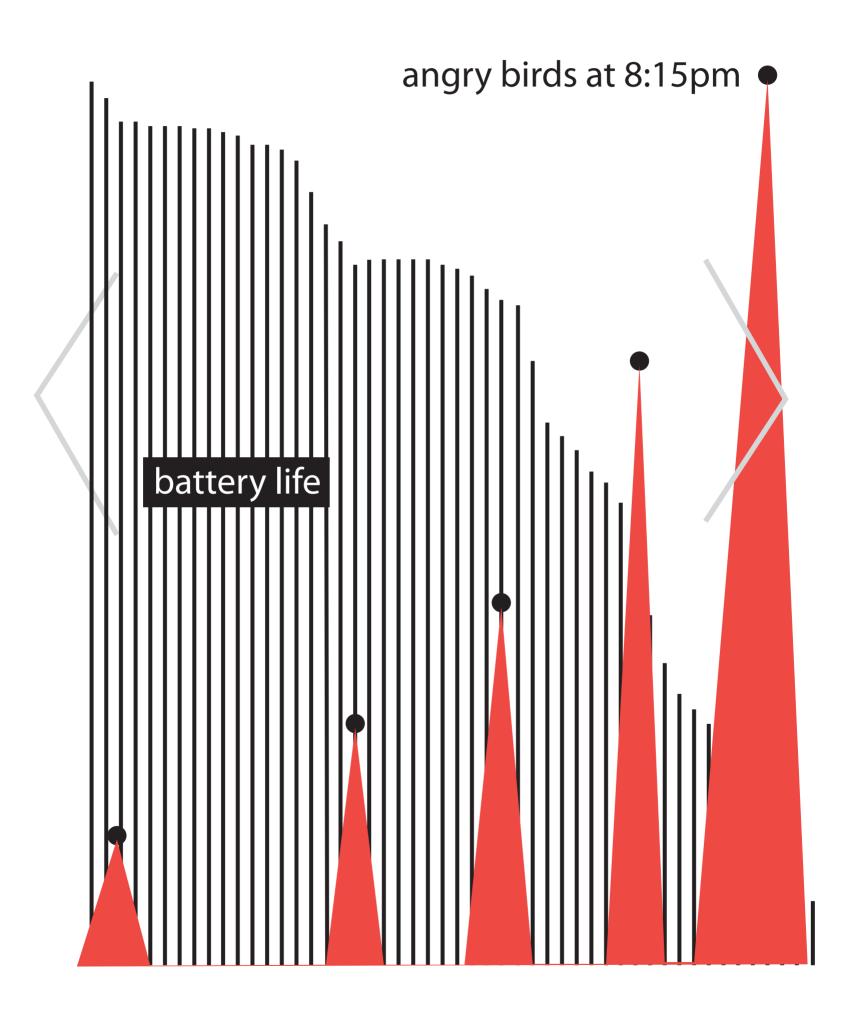

sign in with twitter forgot

username:

password:

map twitter followers tweets in comparison to location

**Line** battery life compared to tiny tower usage yesterday

home | favorites | settings

home | favorites | settings

#### InfographX

favorite | send

| map<br>twitter<br>followers<br>and location |                                                                  |
|---------------------------------------------|------------------------------------------------------------------|
|                                             | Line graph time spent on Angry Birds as compared to battery life |
|                                             |                                                                  |

#### battery life vs. Angry Birds