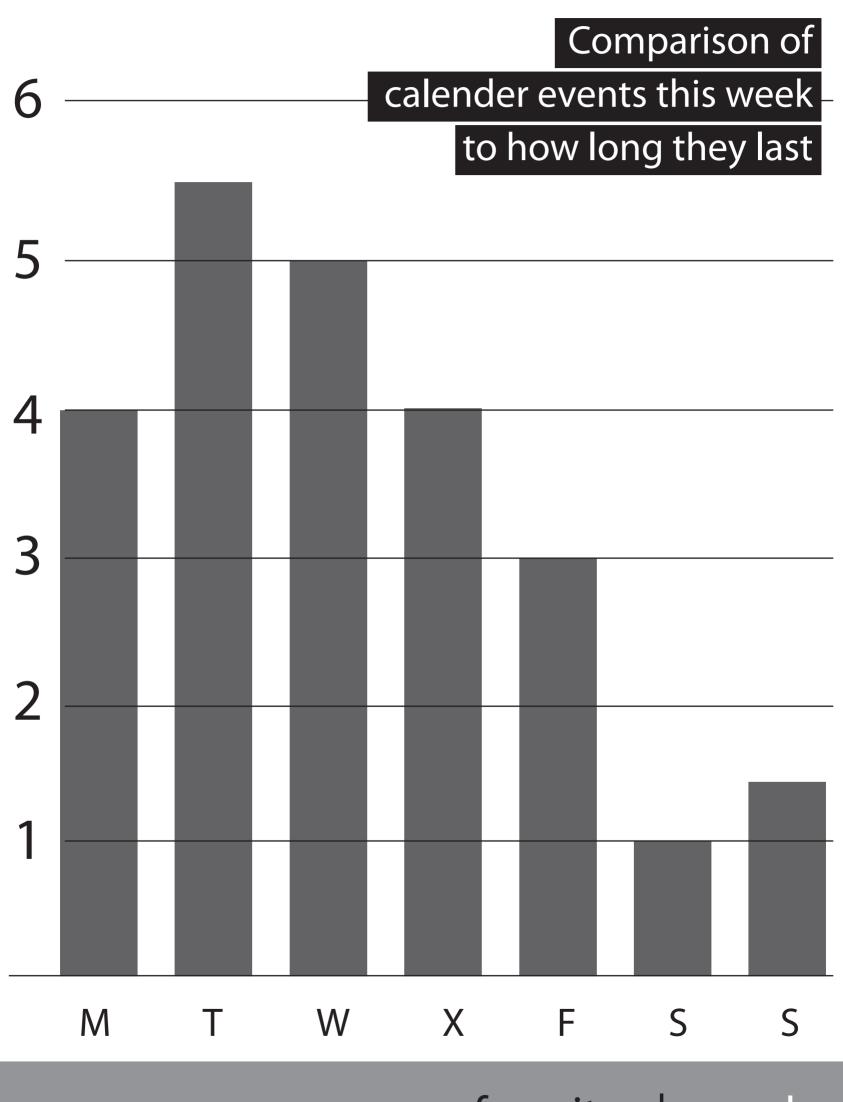

**Bar Graph** Comparison of calender events this week and how long they last

home

favorites

settings

home