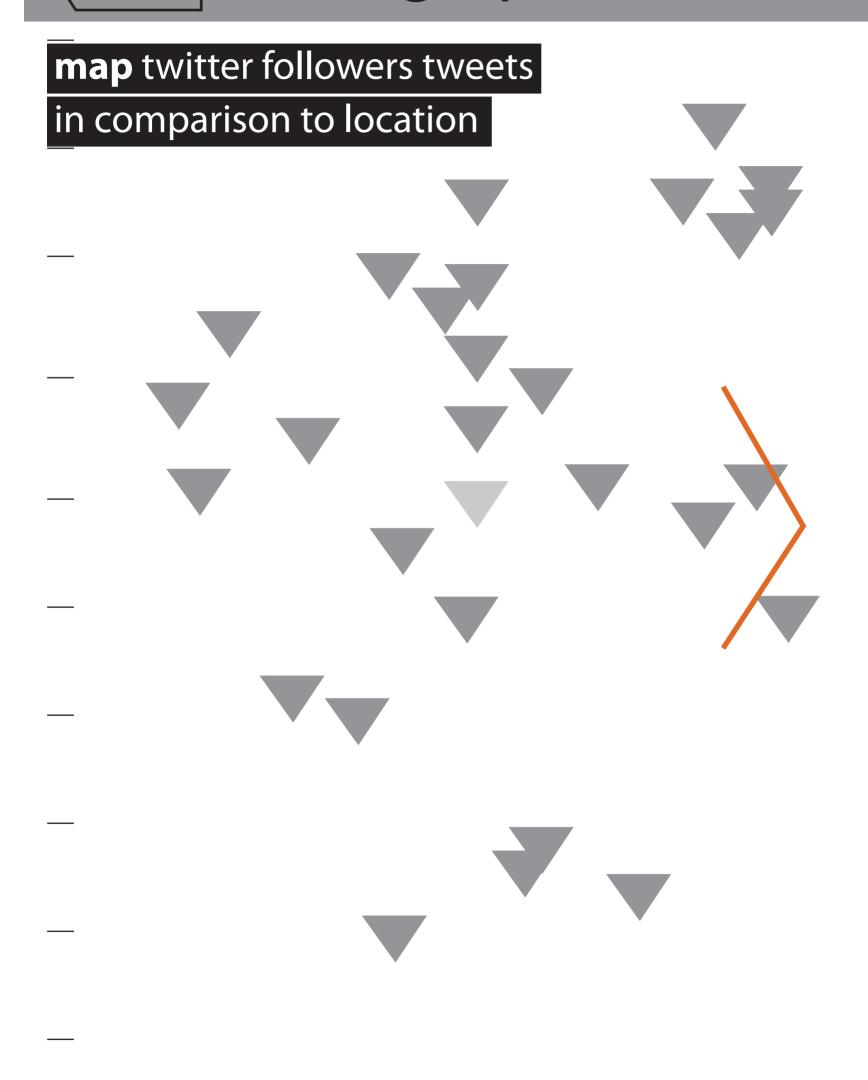

sign in with twitter forgot

username:

password:

map twitter followers tweets in comparison to location

**Line** battery life compared to tiny tower usage yesterday

home | favorites | settings

home | favorites | settings

#### InfographX

favorite | send

| map<br>twitter<br>followers<br>and location |                                                                  |
|---------------------------------------------|------------------------------------------------------------------|
|                                             | Line graph time spent on Angry Birds as compared to battery life |
|                                             |                                                                  |