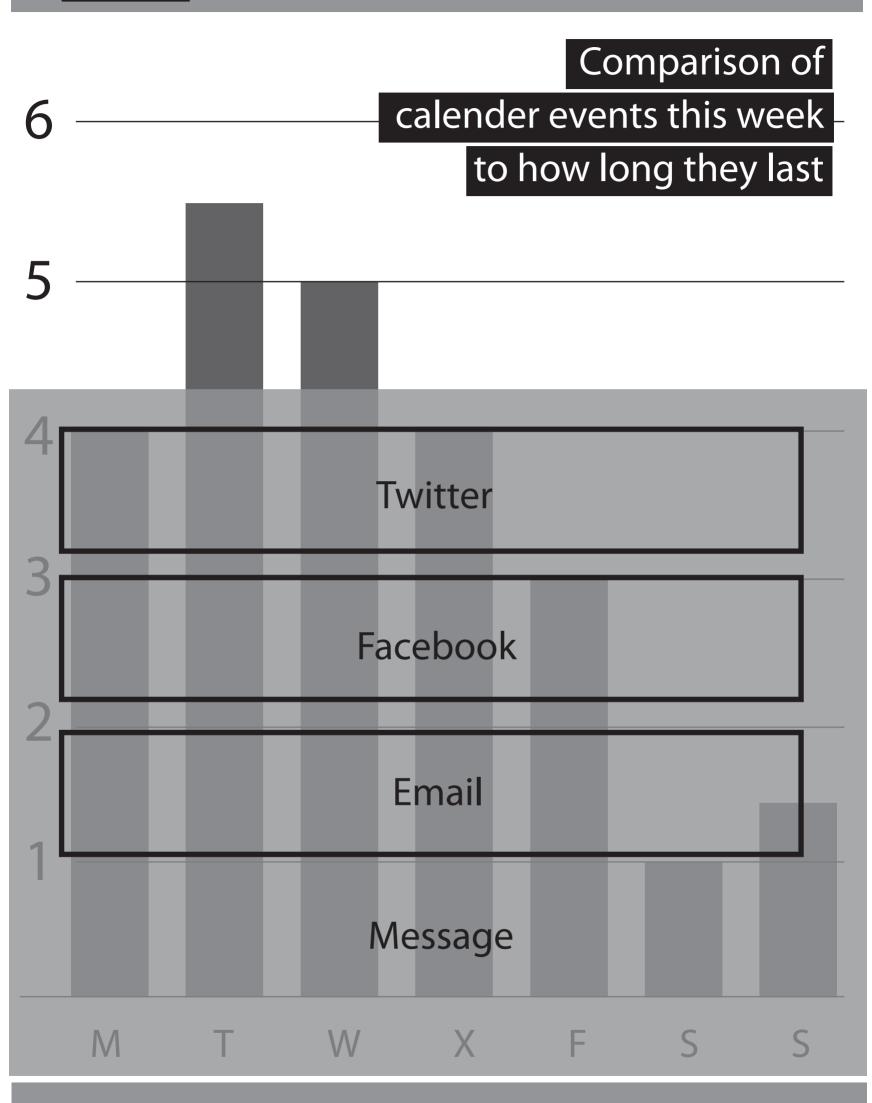

**Bar Graph** Comparison of calender events this week and how long they last

home

favorites

settings

home

Settings

**Social Access:** 

Facebook

**Twitter** 

instagram

other...

home