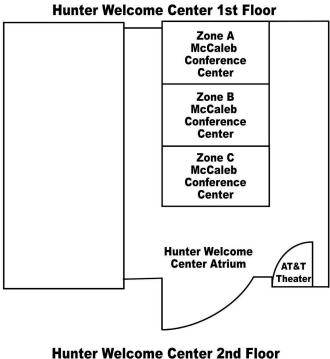

- 33 God's Messenger Sculpture 34 Gray Stadium Throwing Events (GTE)

- 37 Hope for the Future Sculpture 38 Hunter Welcome Center (HWC)

- 44 Lunsford Foundation Trail
- 45 Lunsford Overlook

- 31 GATA Fountain 32 Gilbreth-Scott Teamroom (GST)
- 35 Halbert-Walling Research Center (HAL) 36 Hardin Administration Building (ADM)