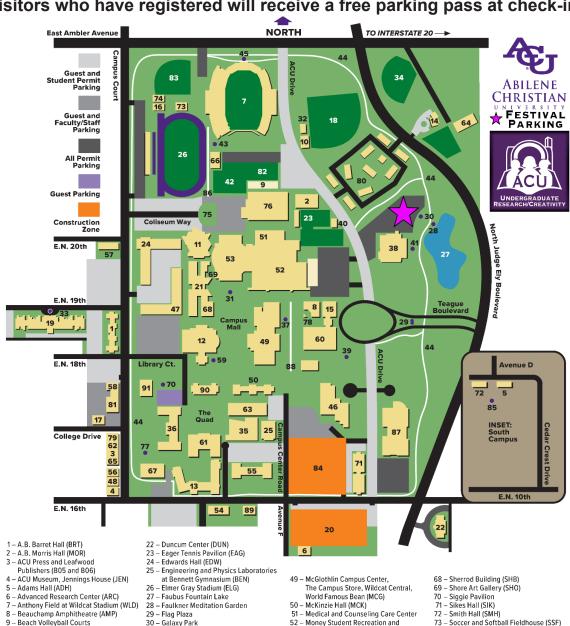

## Information for Visitors

### The 2023 ACU Undergraduate Research, Creativity & Innovation Festival is Tuesday April 11, 2023.

• Visitors who have registered will receive a free parking pass at check-in.



- 10 Bonneau Family Indoor Batting Facility (BON)
- 11 Boone Family Theatre (THR) 12 Brown Library, Learning Commons,
- AT&T Learning Studio, Starbucks Adams Center for Teaching and
- Learning (LIB) 13 Bullock Hall (BKH)
- 14 Byron Nelson Clubhouse (NGC) and Golf Practice Facility
- 15 Chapel on the Hill
- 16 Coach Don W. Hood Fieldhouse (TFF) 17 Computer Service Center (B10)
- 18 Crutcher Scott Field (CSF) 19 Dillard Hall (DLH)
- 20 Dillard Science and Engineering Research Center (DEC)
- 21 Don H. Morris Center (DMC)

- 30 Galaxy Park

- 39 Jacob's Dream Sculpture Site 40 Jones Tennis Building (JTB)
- 42 Larry Sanders Intramural Fields (SIF)
- 43 Lean on Me Sculpture

- 46 Mabee Business Building (MBB) 47 Mabee Hall (MAB)
- 48 McDaniel House (DAN)

- 33 God's Messenger Sculpture 34 Gray