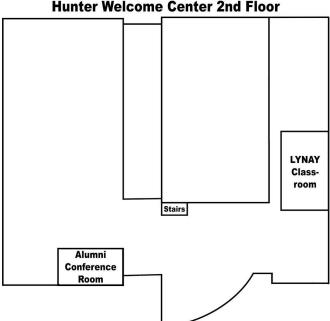

- 33 God's Messenger Sculpture 34 Gray Stadium Throwing Events (GTE)

- 37 Hope for the Future Sculpture 38 Hunter Welcome Center (HWC)

- 44 Lunsford Foundation Trail
- 45 Lunsford Overlook

- 31 GATA Fountain 32 Gilbreth-Scott Teamroom (GST)
- 35 Halbert-Walling Research Center (HAL) 36 Hardin Administration Building (ADM)